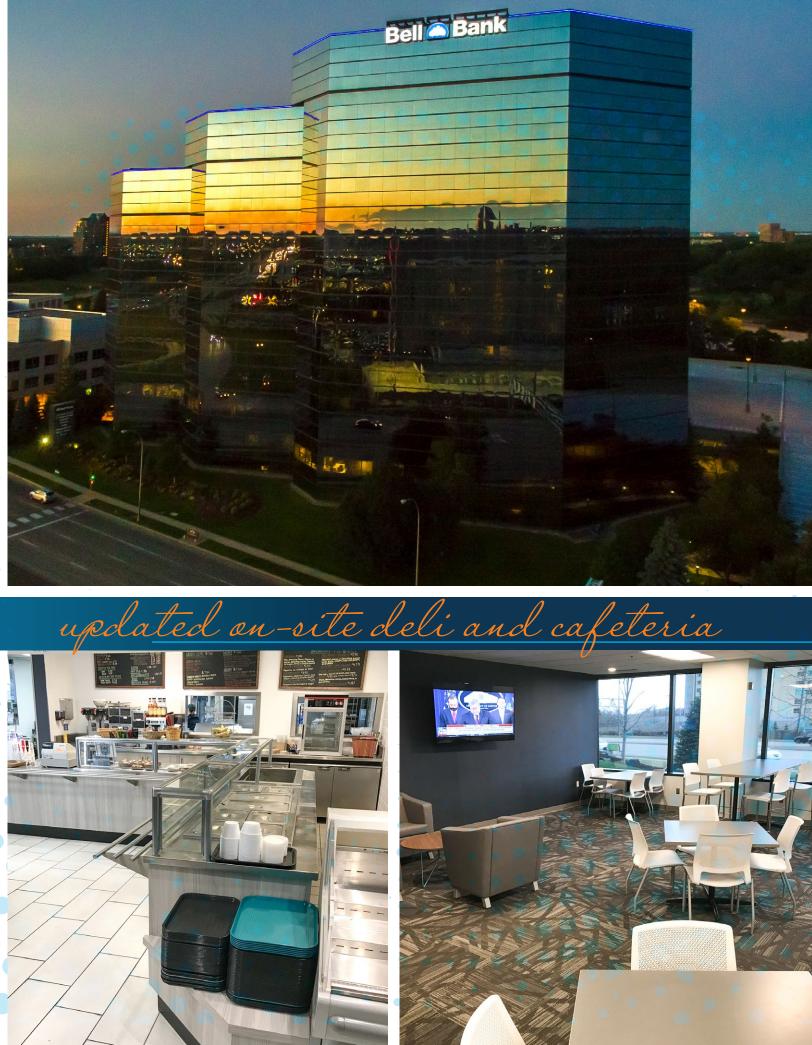

CREATIVE OFFICE SPACE **OPTIONS** 

QUICK ON-SITE MAINTENANCE TEAM

FLEXIBLE LEASE TERMS

area Highlights

Imagine a workday infused with sunshine and convenience. At Bell Plaza, enhance your employee experience with beautifully designed Class-A spaces and exceptional amenities. Step outside and you're greeted by lush parks and trails, vibrant shopping centers, and diverse dining options – all easily accessible from France Ave. and I-494.

Work, connect, and unwind – everything comes together at Bell Plaza.

RENTAL RATE: \$18.00/SF

- TAX & OPEX: \$12.90/SF

CONFERENCE CENTER

COLLABORATIVE 3RD

SKYWAY CONNECTED

FITNESS CENTER

WORK SPACES

DRY CLEANERS

PARKING