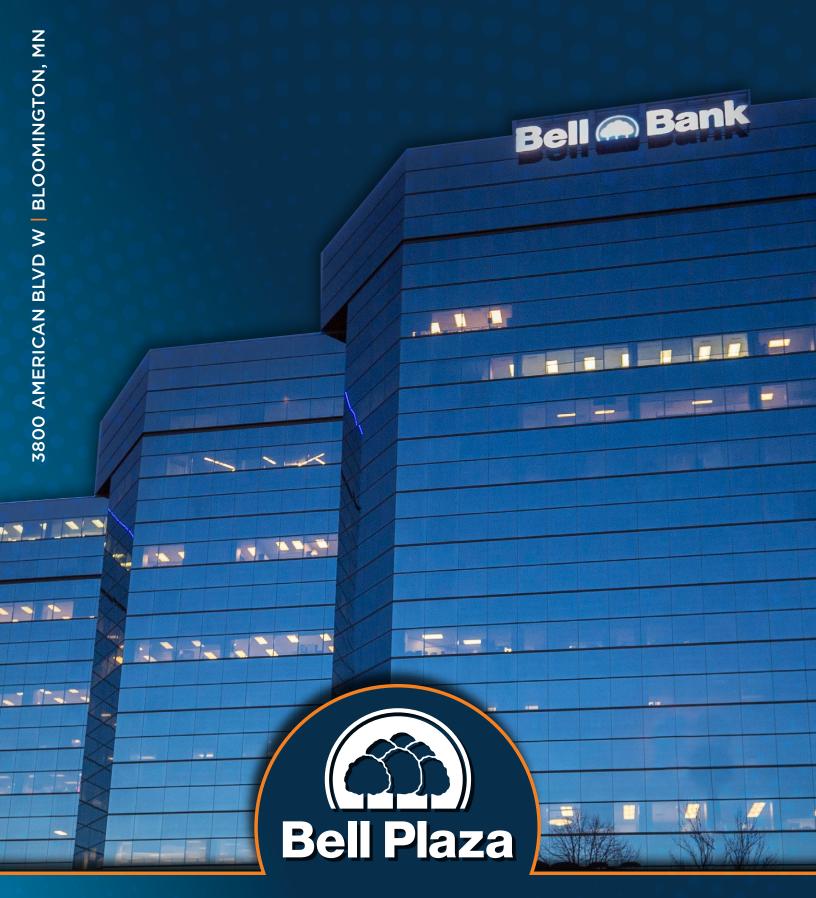

Building Highlights

15 FLOORS

UPDATED AMENITIES

| ~7    |
|-------|
|       |
|       |
| < 757 |
|       |
|       |

CLASS A OFFICE

M

UP TO 23,000 SF AVAILABLE FOR LEASE

| 55  |
|-----|
|     |
| 01  |
| 600 |

**COVERED RAMP &** EXECUTIVE PARKING

**ON-SITE &** 

24/7 SECURITY

**4 STORY ATRIUM** PROVIDING NATURAL LIGHT

VIEWS OF FRANCE AVE & MINNEAPOLIS CBD

**ON-SITE MANAGEMENT** 

MINUTES FROM MSP AIRPORT, MOA & MINNEAPOLIS CBD

CREATIVE OFFICE SPACE **OPTIONS** 

QUICK ON-SITE MAINTENANCE TEAM

FLEXIBLE LEASE TERMS

area Highlights

Imagine a workday infused with sunshine and convenience. At Bell Plaza, enhance your employee experience with beautifully designed Class-A spaces and exceptional amenities. Step outside and you're greeted by lush parks and trails, vibrant shopping centers, and diverse dining options – all easily accessible from France Ave. and I-494.