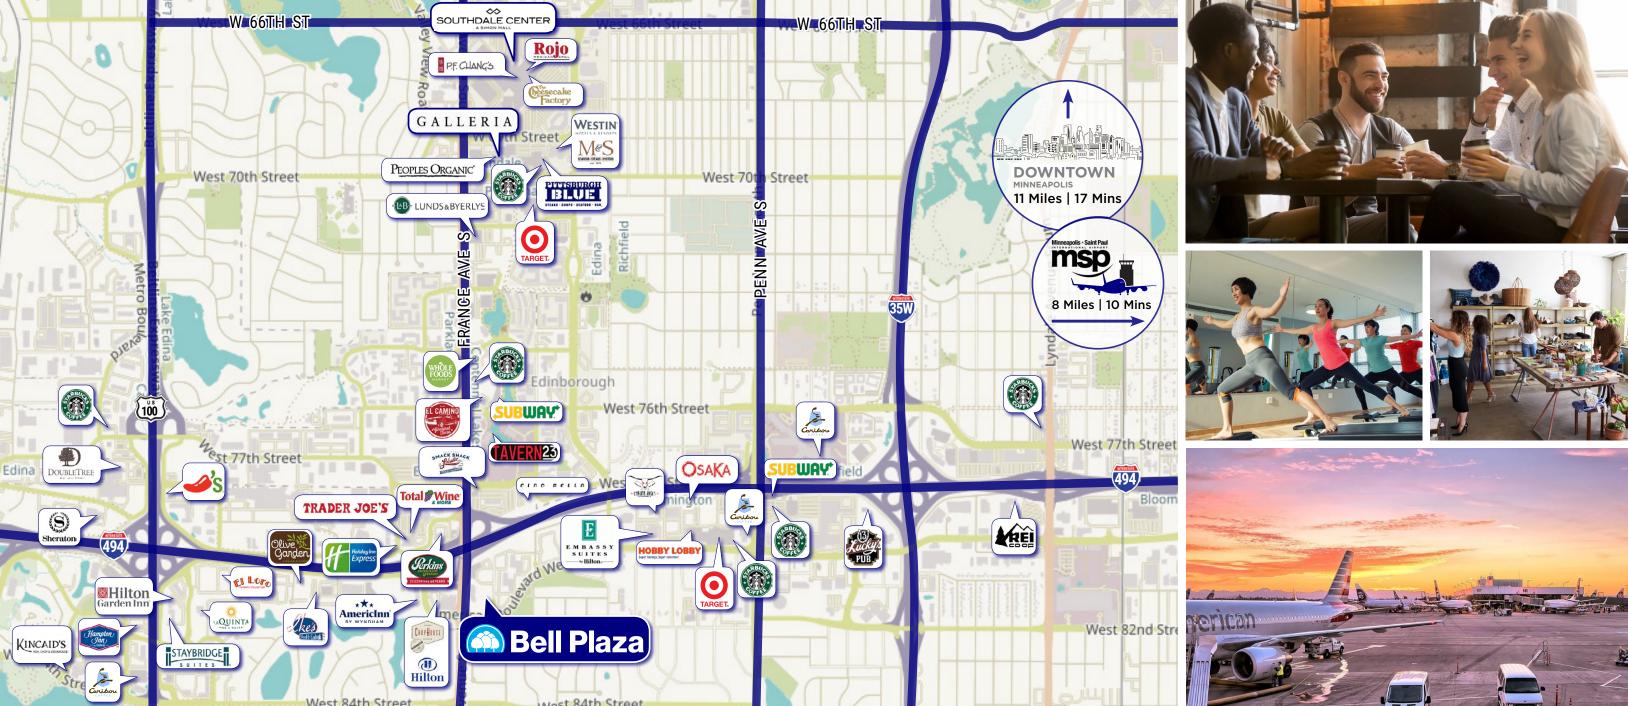

**COVERED RAMP &** EXECUTIVE PARKING

**ON-SITE &** 

24/7 SECURITY

**4 STORY ATRIUM** PROVIDING NATURAL LIGHT

VIEWS OF FRANCE AVE & MINNEAPOLIS CBD

**ON-SITE MANAGEMENT** 

MINUTES FROM MSP AIRPORT, MOA & MINNEAPOLIS CBD

CREATIVE OFFICE SPACE **OPTIONS** 

QUICK ON-SITE MAINTENANCE TEAM

FLEXIBLE LEASE TERMS

area Highlights

Imagine a workday infused with sunshine and convenience. At Bell Plaza, enhance your employee experience with beautifully designed Class-A spaces and exceptional amenities. Step outside and you're greeted by lush parks and trails, vibrant shopping centers, and diverse dining options – all easily accessible from France Ave. and I-494.

Work, connect, and unwind – everything comes together at Bell Plaza.

RENTAL RATE: \$18.00/SF

- TAX & OPEX: \$12.90/SF

CONFERENCE CENTER

COLLABORATIVE 3RD

SKYWAY CONNECTED

FITNESS CENTER

WORK SPACES