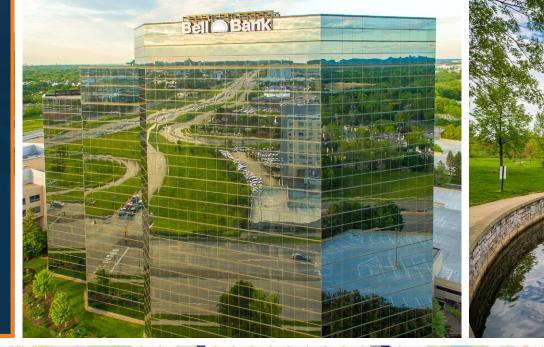

Building Highlights

15 FLOORS

UPDATED AMENITIES

| ~7    |
|-------|
|       |
|       |
| < 757 |
|       |
|       |

CLASS A OFFICE

M

UP TO 23,000 SF AVAILABLE FOR LEASE

| 55  |
|-----|
|     |
| 01  |
| 600 |

**COVERED RAMP &** EXECUTIVE PARKING

**ON-SITE &** 

24/7 SECURITY

**4 STORY ATRIUM** PROVIDING NATURAL LIGHT

VIEWS OF FRANCE AVE & MINNEAPOLIS CBD

**ON-SITE MANAGEMENT** 

MINUTES FROM MSP AIRPORT, MOA & MINNEAPOLIS CBD