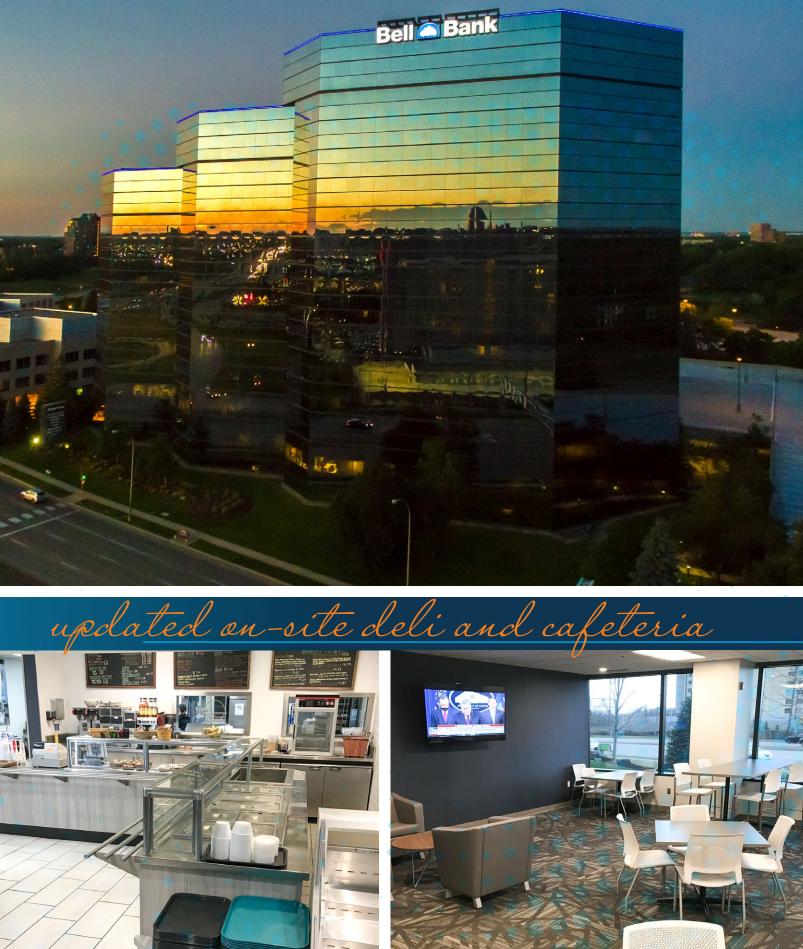

CREATIVE OFFICE SPACE **OPTIONS** 

QUICK ON-SITE MAINTENANCE TEAM

FLEXIBLE LEASE TERMS

area Highlights

Imagine a workday infused with sunshine and convenience. At Bell Plaza, enhance your employee experience with beautifully designed Class-A spaces and exceptional amenities. Step outside and you're greeted by lush parks and trails, vibrant shopping centers, and diverse dining options – all easily accessible from France Ave. and I-494.

Work, connect, and unwind – everything comes together at Bell Plaza.

RENTAL RATE: \$18.00/SF

- TAX & OPEX: \$12.90/SF

CONFERENCE CENTER

COLLABORATIVE 3RD

SKYWAY CONNECTED

FITNESS CENTER

WORK SPACES

DRY CLEANERS

PARKING